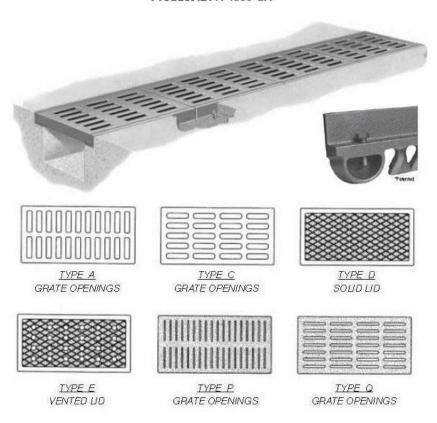

12"W X 24"L X 1 1/2"D Choose Type A,C,D,E,P,K

Illustrating Type C bolted trench. Bolted trench sections are furnished in 24" standard lengths. When bolted trench is furnished, they are shipped assembled – AT NO TIME should the units be disassembled during installation. When removing covers, do not mix or rotate 180 degrees as bolt holes may lose alignment and improper bearing may occur.

Note: In Type A and P grates the slots are perpendicular to the trench run. In Type C and Q grates the slots are parallel with the trench run.